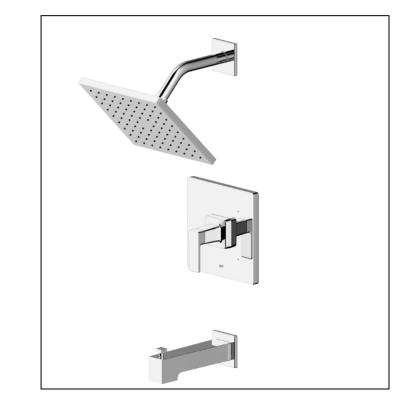

- RIFT Collection
- Single-Handle Tub and Shower Trim
- 3-Hole Installation

## STANDARD SPECIFICATIONS

- Zinc tub spout with diverter
- Zinc handle
- Single function 8" square showerhead