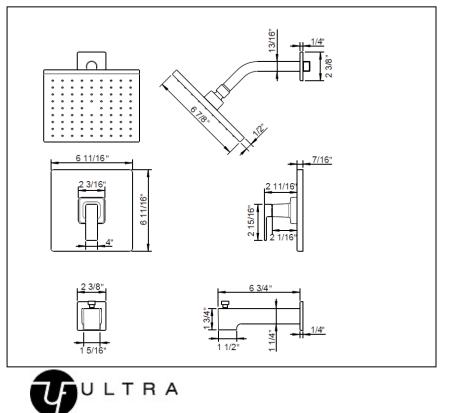

- RIFT Collection
- Single-Handle Tub and Shower Trim
- 3-Hole Installation

## STANDARD SPECIFICATIONS

- Zinc tub spout with diverter
- Zinc handle
- Single function 8" square showerhead